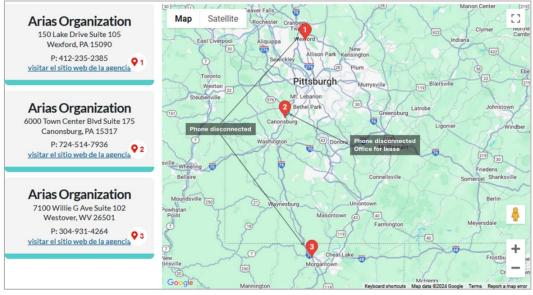

These apparent closures leave several key geographies with a significantly diminished AIL presence including the New York, Philadelphia and Pittsburgh areas.

<sup>&</sup>lt;sup>2</sup> https://www.instagram.com/gig\_ackagency/

<sup>3</sup> https://x.com/gig\_ackagency

<sup>&</sup>lt;sup>4</sup> https://www.facebook.com/gigackagency

Figure 3 – New York, New Jersey and Pennsylvania AIL Agency Map

Figure 4 – Pittsburgh area AIL Agency Map