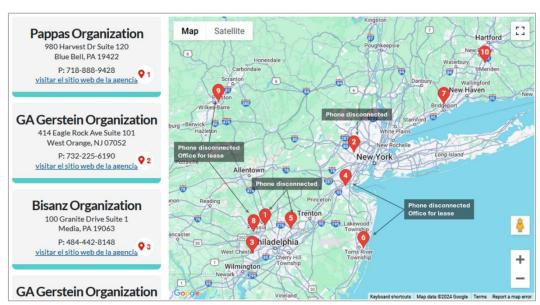

These apparent closures leave several key geographies with a significantly diminished AIL presence including the New York, Philadelphia and Pittsburgh areas.

<sup>&</sup>lt;sup>2</sup> https://www.instagram.com/gig\_ackagency/

<sup>3</sup> https://x.com/gig\_ackagency

<sup>&</sup>lt;sup>4</sup> https://www.facebook.com/gigackagency

Figure 3 – New York, New Jersey and Pennsylvania AIL Agency Map

Figure 4 – Pittsburgh area AIL Agency Map