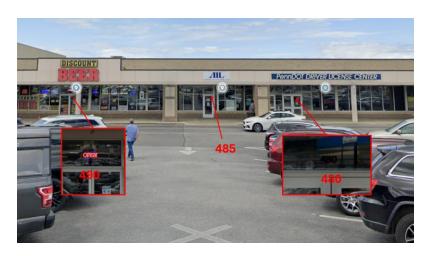

### Erie Pennsylvania

Available inline and big box spaces: 4,542 sq. ft., Unit 340 - \$10.00/sq. ft. 2,640 sq. ft., Unit 485 - \$11.00/sq. ft.

Link: <a href="https://www.baldwinbros.com/commercial-real-estate/summit-towne-centre-unit-170-2">https://www.baldwinbros.com/commercial-real-estate/summit-towne-centre-unit-170-2</a>