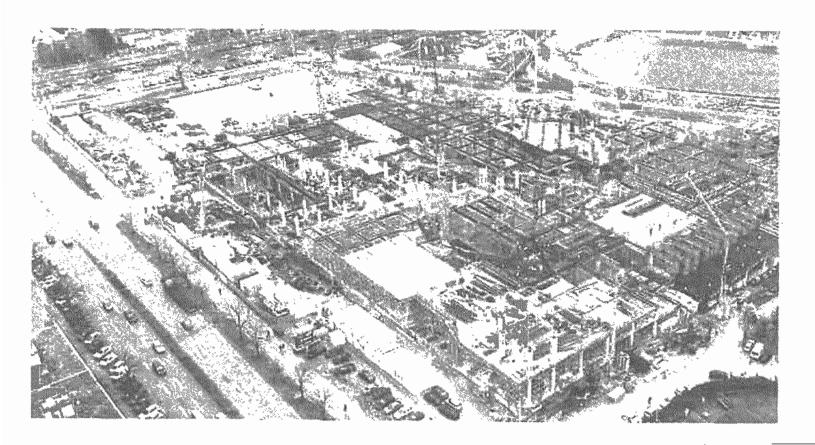

# THE OFFICE CLUJ-NAPOCA THIRD PHASE

Romania

Opening date: Romania, 30 June 2017

The Group, together with its joint venture partner, completed the 20,200m2 GLA third phase of The Office, Clui-Napoca, The total GLA of the office complex is now 63,600m2. The building is 99% let. Tenants include renowned corporations such as 3 Pillar Global, 8x8, Betfair, Bombardier, Magneti Marelli, Telenav, Thomsons and Wolters Kluwer.