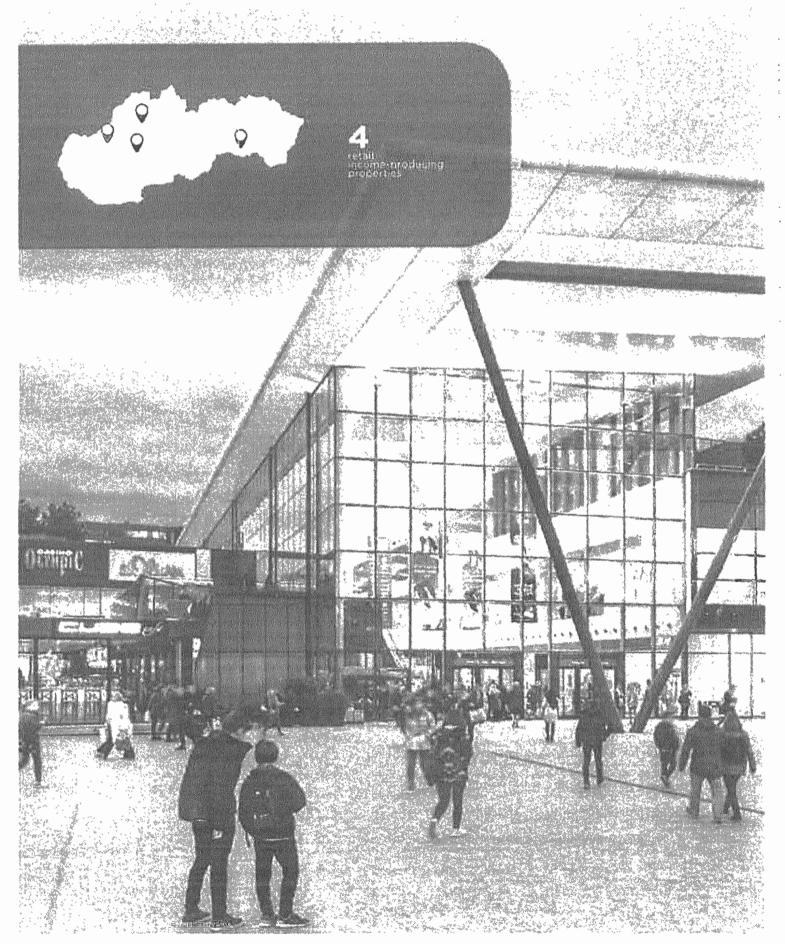

After the 2013 acquisition of a dominant regional mall and establishment of a strong local management team, the Group further extended its presence in Slovakia in 2014 and 2016. The Group currently owns four regional malls, one office building and land for the development of a retail or mixed-use scheme. The Group will continue to strengthen its presence in Slovakia.

RETAIL

85,000 cm² GLA of retail

property value

97.6%

passing rent

increase in tenants turnover\*

\*like for like

Aupark Kosice Mall Kosice

| Ownership    | 100%           |
|--------------|----------------|
| GLA          | 33,800m²       |
| Valuation    | €166.2 million |
| Passing rent | €9.9 million   |
| Occupancy    | 95.2%          |

Aupark Zilina

| Ownership    | 100%           |
|--------------|----------------|
| GLA          | 25,100m²       |
| Valuation    | €124.8 million |
| Passing rent | €8.1 million   |
| Occupancy    | 100%           |

Korzo Shopping Center

| Ownership    | 100%          |
|--------------|---------------|
| GLA          | 16,100m²      |
| Valuation    | €39.1 million |
| Passing rent | €2.9 million  |
| Occupancy    | 98.7%         |

Aupark Shopping Center Piestany Piestany

| Ownership    | 100%          |
|--------------|---------------|
| GLA .        | . 10,300m²    |
| Valuation    | €41.0 million |
| Passing rent | €2.7 million  |
| Occupancy    | 98.0%         |