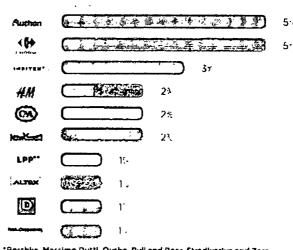

## **TOP 10 RETAIL TENANTS**

\*Bershka, Massimo Dutti, Oysho, Pull and Bear, Stradivarius and Zara

<sup>\*\*</sup> Reserved, Cropp Town, House, Mohito, Sinsay

PricewaterhouseCoopers Accountants N.V. Por identification purposes only