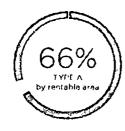

### **TENANT PROFILE**

Type A: Large international and national tenants, large listed tenants, government and major franchises (companies with assets and/ or turnovers in excess of €200 million).

Type B: Smaller international and national tenants, smaller listed tenants and medium to large professional firms (companies with assets and/ or turnovers ranging from €100 to €200 million).

Type C: Other tenants

| Туре А | 66% |
|--------|-----|
| Туре В | 4%  |
| Type C | 30% |