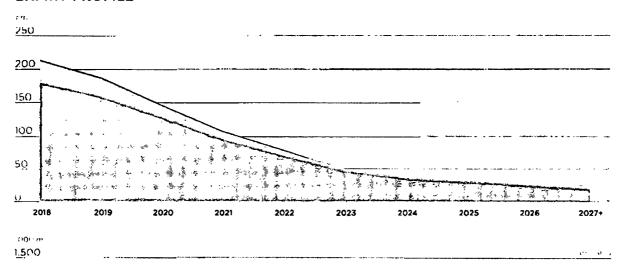

end of 2017 was 3% (excluding properties held for sale) compared to 2.0% at the end of the previous year.

Out of the 37,866m² of rentable area vacant as at 31 December 2017, 34,035m² was retail space (2.7%), 3,281m² office (0.27%) and 550m2 industrial (0.03%).

The vacant retail space is due to the acquisitions for which these vacancies have a high potential for rental uplift (Paradise Center, Bulgaria) and new completed developments and extensions, for which the initial vacancy will be reduced during 2018 (Shopping City Ramnicu Valcea, Shopping City Galati, Romania).

<sup>\*</sup> Source: Cushman & Wakelield, Market Snapshot, O4 2017
\*\* Percentages represent averages weighted by Market Values and rounded to the closest 25 bps



# Portfolio overview, continued

# **EXPIRY PROFILE**





### **TENANT PROFILE**

Type A: Large international and national tenants, large listed tenants, government and major franchises (companies with assets and/ or turnovers in excess of €200 million).

Type B: Smaller international and national tenants, smaller listed tenants and medium to large professional firms (companies with assets and/ or turnovers ranging from €100 to €200 million).

Type C: Other tenants



| Туре А | 66% |
|--------|-----|
| Туре В | 4%  |
| Type C | 30% |

## **TOP 10 RETAIL TENANTS**



\*Bershka, Massimo Dutti, Oysho, Pull and Bear, Stradivarius and Zara

<sup>\*\*</sup> Reserved, Cropp Town, House, Mohito, Sinsay





PricewaterhouseCoopers Accountants N.V. Por identification purposes only



# Romania

RETAIL

With a total of 24 regional malls and value centr