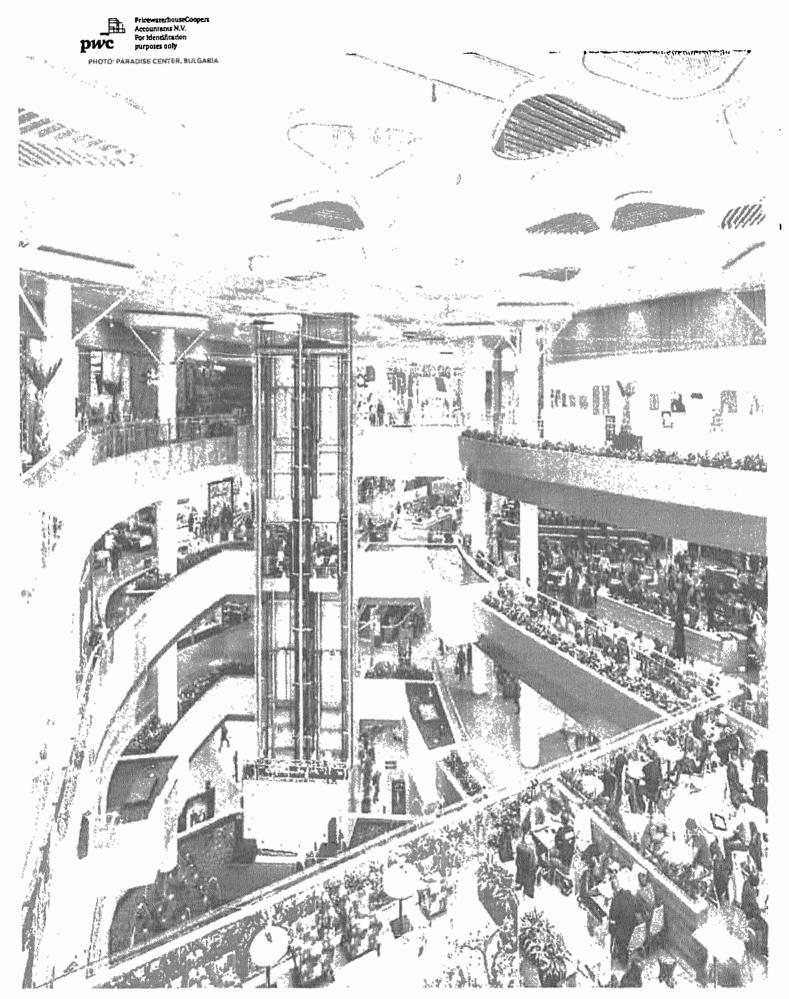

# Bulgaria

RETAIL

In August 2017 NEPI Rockcastle acquired Scrdika Center, a \$1,500m² GLA modern shopping centre, and Serdika Office, a Class A office situated atop the shopping centre with 28,500m² GLA. In December 2017 the Group completed the acquisition of Paradise Center, the largest retail centre in Sofia, consolidating the Group's position in the Bulgarian market.

130,000 m² GLA of retail income-producing properties

€416m property value

92.6% occupancy rate

£28m

| Ownership    | 100%           |
|--------------|----------------|
| GLA          | 82,000m²       |
| Valuation    | €254.7 million |
| Passing rent | €15.7 million  |
| Occupancy    | 88.5%          |

| Ownership    | 100%           |
|--------------|----------------|
| GLA          | 51,500m²       |
| Valuation    | €161.4 million |
| Passing rent | €12.6 million  |
| Occupancy    | 99.1%          |