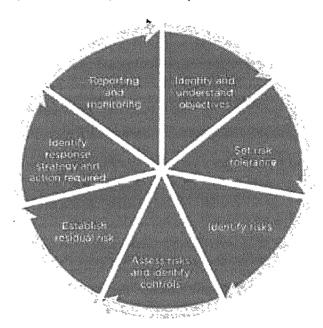

## **RISK MANAGEMENT PROCESS**

Risk management processes are designed to identify, measure, prioritise, respond to and monitor the impact of both Internal and external risks,

Identified risks are evaluated in terms of potential impact and likelihood of occurrence. Areas considered include the risk of injury to people and environmental damage, business interruptions, financial loss, legislative and regulatory compliance and reputation.

The Group understands and proactively manages risks within pre-set risk appetite and risk tolerance levels, in order to optimise business returns. As part of risk management activities, the residual risk for each of the Group's principal risk categories is assessed. Residual risk is determined based on the risk-mitigation plans implemented by management.



### **KEY RISK AREAS**

The Group's operations focus on acquiring, developing and managing regionally dominant retail assets in emerging markets, with high-growth potential. Apart from risk factors specific to each asset, the Group's activities are exposed to factors beyond its control and specific systemic risks. The Group's approach aims to hedge and curb the significant adverse effect of these risks. Sudden changes in the political, economic, financial, currency, regulatory, geopolitical, social or health environments may have a significant adverse effect on the Group, the valuation of its assets, its results, its development plans and/or its investment/divestment activities.

The key risks factors together with the most relevant mitigating actions are detailed in the table below. Att