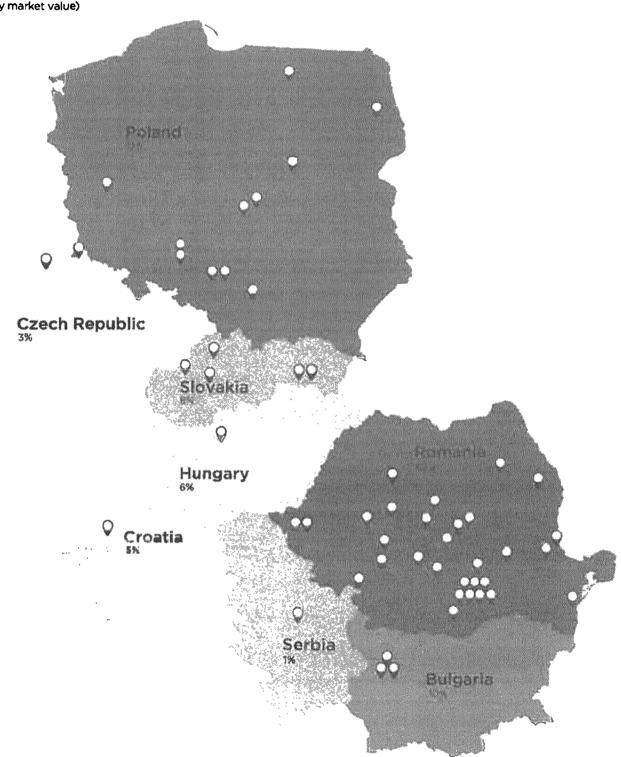

# **NEPI ROCKCASTLE GROUP** GEOGRAPHIC PROPERTY PORTFOLIO AND MAIN INDICATORS

(by market value)

# GEOGRAPHICAL PROPERTY PORTFOLIO PROFILE

by market value

- Romania 63% Croatia 7%

  Bulgaria 14% Czech Republic 3%
- Slovakia 12% Serbia 1%

# SECTORAL PROPERTY PORTFOLIO PROFILE

by market value Dec 2017

- Retail 85%
- Office 14%
- ☐ Industrial 1%

Geographical property portfolio profile by gross rentals: Romania - 65%, Bulgaria - 14%, Slovakia - 11%, Croatia - 7%, Czech Republic - 2% and Serbia - 1%.