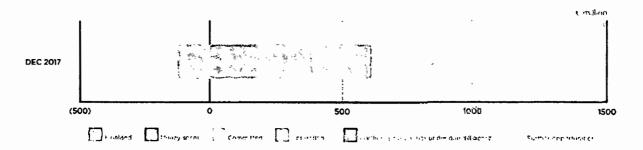

Committed: projects currently under construction
Controlled: projects where the land is controlled, but not yet under construction
Capitalised interest and fair value not included

**Developments** 

Ploiesti Shopping City, Romania

### **DEVELOPMENTS AND EXTENSIONS MAP**

| under construction                            | (m²)                   |
|-----------------------------------------------|------------------------|
| Promenada Novi Sad - Phase I, Serbia          | 49 400                 |
| Vaslui strip centre, Romania                  | 2 800                  |
| Developments under permitting and pre-leasing | Estimated GLA<br>(m²)  |
| Promenada Mall, Romania                       | 60 000                 |
| Shopping City Targu Mures - Phase I, Romania  | 32 900                 |
| Shopping City Satu Mare, Romania              | 28 700                 |
| Arena Centar, Croatia                         | 27 900                 |
| Retail Parks (Krusevac and Sabac), Serbia     | 22 200                 |
| Shopping City Siblu, Romania                  | 9 700                  |
| Korzo Shopping Center, Slovakia               | 9 300                  |
| Aurora Shopping Mall Buzau, Romania * GLA     | weighted by of 1900 in |

Estimated GLA

4 000°