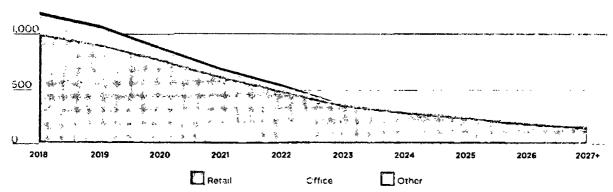

nd of 2017 was 3% (excluding properties held for sale) compared to 2.0% at the end of the previous year.

Out of the 37,866m² of rentable area vacant as at 31 December 2017, 34,035m² was retail space (2.7%), 3,281m² office (0.27%) and 550m2 industrial (0.03%).

The vacant retail space is due to the acquisitions for which these vacancies have a high potential for rental uplift (Paradise Center, Bulgaria) and new completed developments and extensions, for which the initial vacancy will be reduced during 2018 (Shopping City Ramnicu Valcea, Shopping City Galati, Romania).

<sup>\*</sup> Source: Cushman & Wakelield, Market Snapshot, O4 2017
\*\* Percentages represent averages weighted by Market Values and rounded to the closest 25 bps



# Portfolio overview, continued

# **EXPIRY PROFILE**





### **TENANT PROFILE**

Type A: Large international and national tenants, large listed tenants, government and major franchises (companies with assets and/ or turnovers in excess of €200 million).

Type B: Smaller international and national tenants, smaller listed tenants and medium to large professional firms (companies with assets and/ or turnovers ranging from €100 to €200 million).

Type C: Other tenants



| Туре А | 66% |
|--------|-----|
| Туре В | 4%  |
| Type C | 30% |

## **TOP 10 RETAIL TENANTS**



\*Bershka, Massimo Dutti, Oysho, Pull and Bear, Stradivarius and Zara

<sup>\*\*</sup> Reserved, Cropp Town, House, Mohito, Sinsay





PricewaterhouseCoopers Accountants N.V. Por identification purposes only



# Romania

RETAIL

With a total of 24 regional malls and value centres